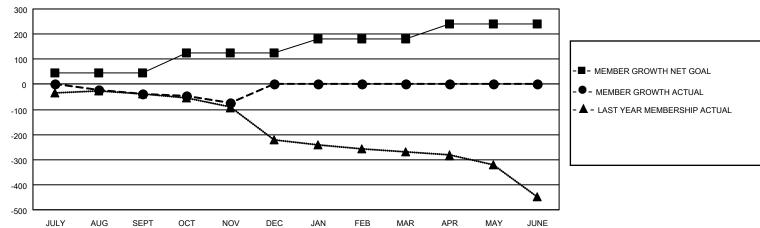

## GAT MONTHLY MEMBERSHIP PROGRESS REPORT

Multiple District 26

Results as of: 11/30/2020 LOCATION: MISSOURI

| Clubs         |               |             |               | Members               |                        |                         |                                                    |  |
|---------------|---------------|-------------|---------------|-----------------------|------------------------|-------------------------|----------------------------------------------------|--|
|               | RESULTS FOR   | R 2020-2021 |               | RESULTS FOR 2020-2021 |                        |                         |                                                    |  |
| QUARTER       | NEW CLUB GOAL | NEW CLUBS   | DROPPED CLUBS | QUARTER MEME          | BER GROWTH NET<br>GOAL | MEMBER GROWTH<br>ACTUAL | DROPPED<br>MEMBERS ACTUAL<br>(including transfers) |  |
| JULY/AUG/SEPT | 1             | 0           | 2             | JULY/AUG/SEPT         | 45                     | 136                     | 158                                                |  |
| OCT/NOV/DEC   | 0             | 0           | 2             | OCT/NOV/DEC           | 80                     | 53                      | 86                                                 |  |
| JAN/FEB/MAR   | 2             | 0           | 0             | JAN/FEB/MAR           | 55                     | 0                       | 0                                                  |  |
| APR/MAY/JUNE  | 0             | 0           | 0             | APR/MAY/JUNE          | 60                     | 0                       | 0                                                  |  |